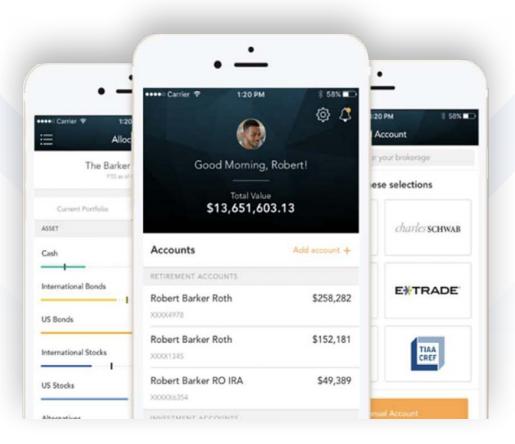

### **Your Personalized Client Portal**

From your portal, you have access to unique information and insights, account details, your investment dashboard, a document vault, instant access from any of your devices, and more. In addition to accessing the portal on your desktop or laptop computer through **legacypwp.com**, it is also available on Apple or Android devices.

### **Downloading The Portal App**

When you log in, you'll see your personalized home page. Across the top of your browser, you have quick access to the other pages of your portal. If you are using the mobile app, your other pages are found in the menu in the top left. You can stay connected to us with clickable links to phone numbers, emails, and our office location directly on the home page.

### **Your Portal Experience**

| Home Page       | At-a-glance view of pertinent account information                                       |
|-----------------|-----------------------------------------------------------------------------------------|
| Portfolio       | Dynamic view of your entire portfolio                                                   |
| Vault           | Easily keep track of and share your important financial and legal documents             |
| Net Worth       | A detailed list of your accounts and balance sheet report with aggregation capabilities |
| Login Questions | Helpful hints                                                                           |